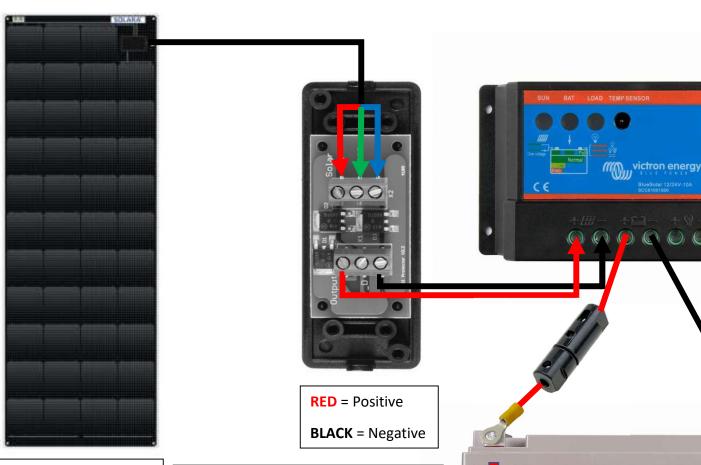

## Solara Power M Series 150Wp Semi-Flexible Panel Marine Kit Wiring Diagram

This diagram serves as an example to show how the equipment should be wired together; manufacturer's instructions should be read prior to installation. Select Solar are unable to accept any responsibility for damage caused by cross polarity. If there is any doubt, please contact us before connecting any cables.

The Cell Protector is included with all SOLARA panels (41 watt and larger). This is used to combine the 3-core cable coming from the panel and then provide a 2-cable output. This must be used in all installations; the cell protector is not suitable for outdoors so must be installed indoors.

Connect the battery cables first, then the solar.

The remaining terminals on the controller are for a programmable load output. This has a maximum output of 10 amps, follow the manual for the different pre-sets.